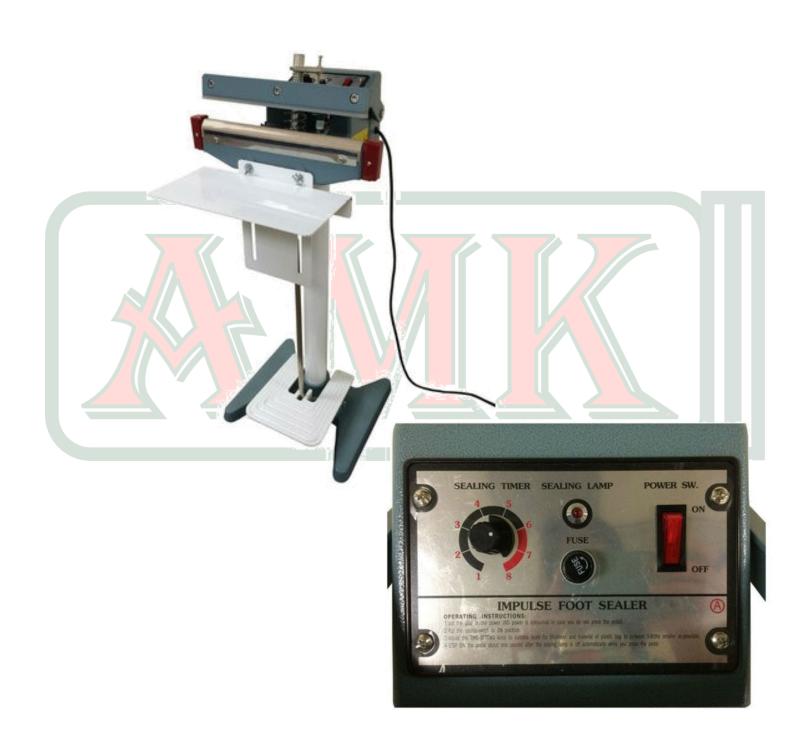

## Foot Sealer, KF-Series

KF-Series foot sealers are ideal for high volume poly bag and other thermoplastic sealing. The sealers are capable of sealing 15-20 bags per minute. These sealers allow you to keep both hands free for quicker and more accurate sealing. The machines are also equipped with a plug-in timer. The timer controls the sealing time needed for different materials. Once the timer is set, it will give a consistently flat seal. When the seal is done, the signal light on the timer will turn off.

KF-Series foot sealers are available in 12", 18", and 24" lengths with a 2.5mm or 5mm wide seal. Our 2.5mm seal width units are ETL Listed. Depending on the the model of the sealer, materials up to 24" wide and 16 mil total thickness can be sealed. The sealers include a 26" pedestal, a 2" base, an adjustable work table with an adjustable foot control.

Easy to Operate: Set the timer. Insert the bag between the two sealing bars and press down on the foot board. Hold down the foot board for an additional 2-3 seconds after the timer light goes off to set the seal.

## **FEATURES:**

- Ideal for high volume sealing
- Plug-in electronic time for variable control
- All metal construction
- No warm-up time
- Sits on rectangular base for stability
- ETL Listed (2mm seal width only)