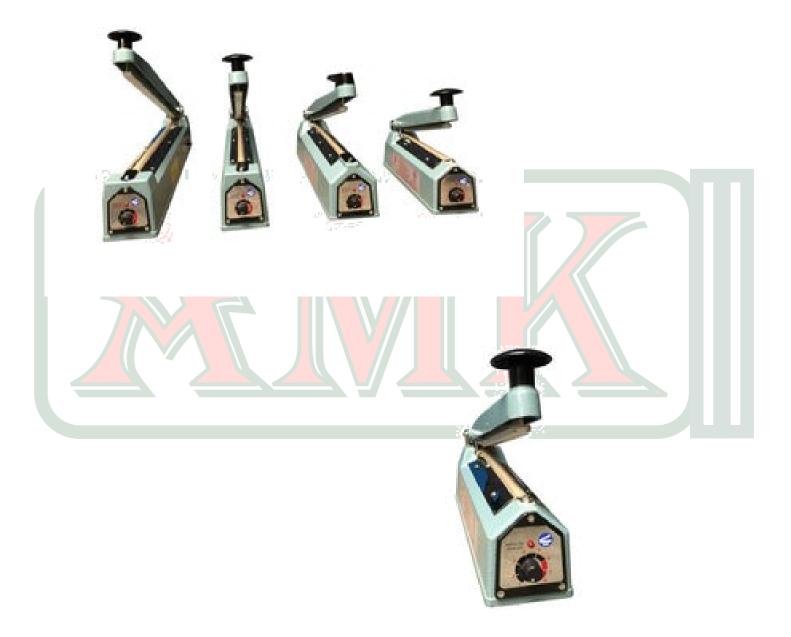

## Hand Sealer, KF-Series

YOUR ONE SOURCE OF PLASTIC MACHINERY & MATERIAL SUPPLIER

KF impulse hand sealers seal poly bags and other thermoplastic materials quickly and efficiently without any warm-up time. Depending on the model of the machine, material up to 20" wide and 20mil total thickness can be sealed. The sealers are equipped with a plug-in electronic timer which controls the different sealing times needed for the varying thicknesses of different materials. Available in 4", 8", 12", 16", 20" with a 2mm, 2.6mm or 5mm seal width. Manufacturers' kit includes two elements and two PTFE covers.

## Specifications:

|   | Model #  | Seal Length | Seal Width | Power |
|---|----------|-------------|------------|-------|
|   | KF-200H* | 8"          | 2MM        | 160W  |
|   | KF-205H  | 8"          | 5MM        | 450W  |
| 4 | KF-300H* | 12"         | 2MM        | 380W  |
|   | KF-305H  | 12"         | 5MM        | 640W  |
|   | KF-400H* | 16"         | 2.6MM      | 600W  |
|   | KF-520H* | 20"         | 2.6MM      | 730W  |
|   | KF-525H  | 20"         | 5MM        | 900W  |